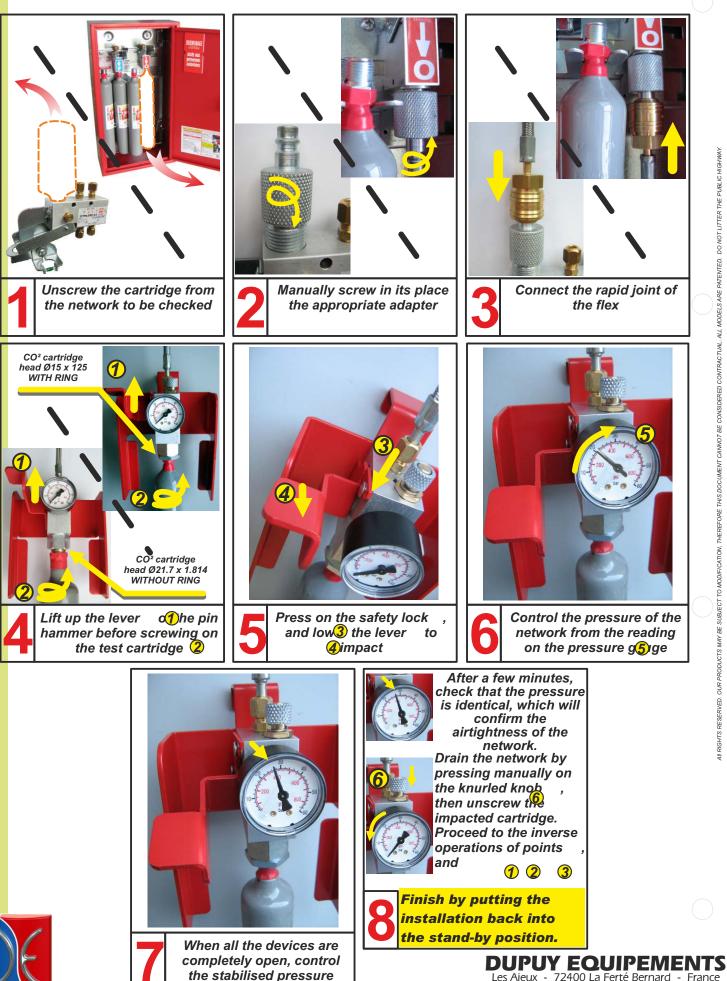

The flex and its joints can be connected :

- to screw threads of Ø 15/125 (for example, smoke exhaust boxes)

- to screw threads of Ø 21.7 x 1.814 (for example, thermofuses)

The pin hammer of the **KIP** accepts 2 sizes of screw thread on the head of the cartridge, depending on which test is to be carried out, by simply fitting an adapter ring.

The test CO<sup>2</sup> cartridge is protected against accidental triggering by a safety lock.

The KIP is equipped with a manual drain in order to drain the circuit under pressure accident.

The "Dupuy Calculator" spreadsheet, certified by APRAGAZ under n°10/FR/20 of CO<sup>2</sup> necessary for the installation according to the exact parameters of the circ

(Dimensions, stroke and number of cylinders, length of the network, operating pressure, supplied on a USB key.

Layout Adapter Adapter with screw thread Ø15/125 Ø21.7x 1.814 Hiah pressure flex Pressure gauge indicator Safety lock Manual drain Rapid joint Presented in a hard ase along with a le Adapter ring from Ø21.7x 1.814 to Ø15x125 Material ...... Steel, brass, aluminium, synthetic materials. Pin hammer lever Grab handle Maximum supply pressure .....: 60 bar. Connection . . . . . . . . . . . . . . . . : Universal. *Temperature during use* . . . . . . . : +5 to + 50°C .Precautions ..... bad weather conditions.