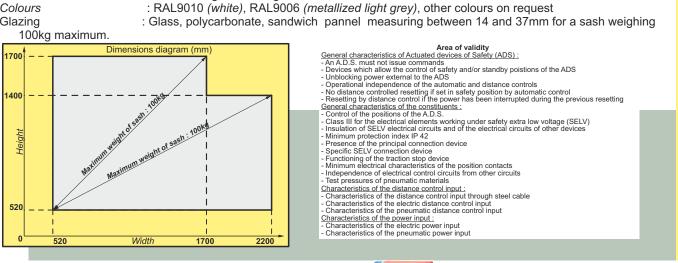

Stylish, the EXUFACE can be delivered with the option of cladding painted to coordinate with the frame, thus hiding any unsightly components.

Excellent performance, operated by our winch "TR20", the Mechanical EXUFACE guarantees 10,000 cycles of ventilation and 1,000 cycles of smoke exhaust !

### **Spécifications**

Type

: Type B (open and close) : Bottom hung outward opening Frame type : Less than 60s for 60° Opening time and angle Bearing plane angle 0° in relation to the vertical. Safety position : Held in place by the thrust from oil pneumatic springs Control device : Manual or distance controlled, by the release of a steel cable : By winding the cable back onto the winch. Resetting Cable feed : According to table overleaf Range of dimensions : See the table below Protection : Zinc coating, varnishing Colours Glazing 100kg maximum.