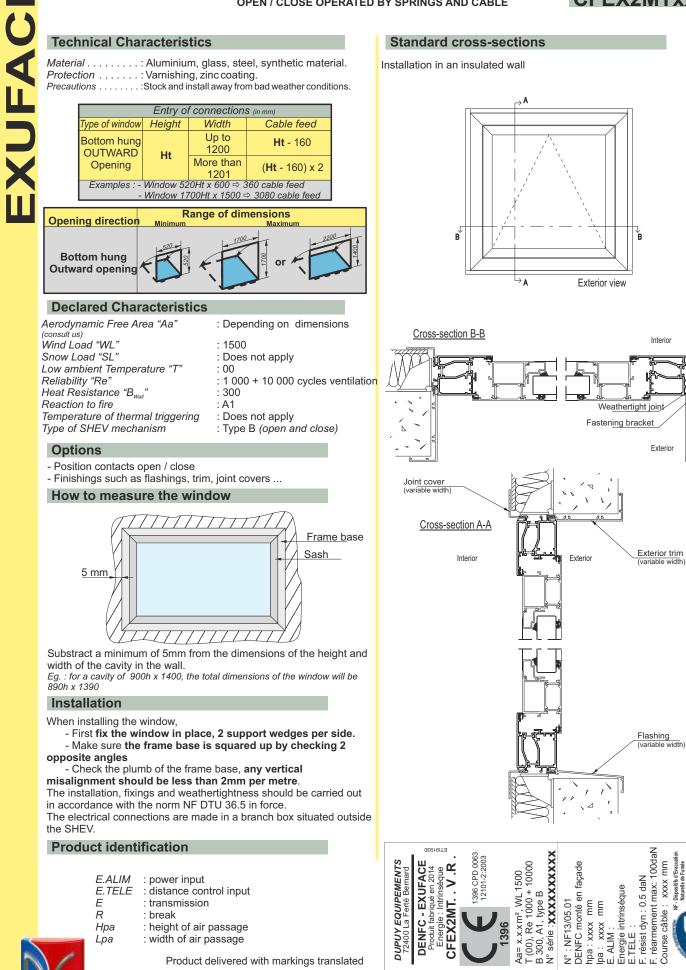

### **Spécifications**

Type

: Type B (open and close) : Bottom hung outward opening Frame type : Less than 60s for 60° Opening time and angle Bearing plane angle 0° in relation to the vertical. Safety position : Held in place by the thrust from oil pneumatic springs Control device : Manual or distance controlled, by the release of a steel cable : By winding the cable back onto the winch. Resetting Cable feed : According to table overleaf Range of dimensions : See the table below Protection : Zinc coating, varnishing Colours Glazing 100kg maximum.