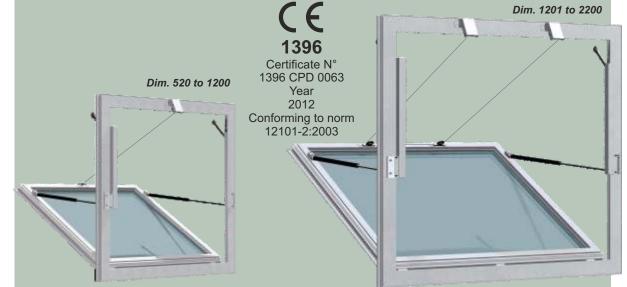

## **Bottom hung OUTWARD Opening** MECHANICAL EXUFACE

**OPEN / CLOSE OPERATED BY SPRINGS AND CABLE** 

### CFEX2MTxxVxRx

OUR PRODUCTS

RESERVED.

The Mechanical EXUFACE, a CE certified facade SHEV window, has been designed to be incorporated easily and stylishly into all types of facade.

Its different versions, either mechanical or pneumatic, fully meet current regulatory requirements. Easy to connect, the Mechanical EXUFACE is delivered with all its operating components already fitted in our factory, including a Ø 2.4 cable conforming to norm NFS61932.

Inconspicuously mounted, the power supply can be fitted on the right or the left-hand side.

Its technical design means that on models over 1200mm wide, a second locking point ensures a tight fit of the sash against the frame base, providing perfect weathertightness.

### **Spécifications**

Type

: Type B (open and close) : Bottom hung outward opening Frame type : Less than 60s for 60° Opening time and angle Bearing plane angle 0° in relation to the vertical. Safety position : Held in place by the thrust from oil pneumatic springs Control device : Manual or distance controlled, by the release of a steel cable : By winding the cable back onto the winch. Resetting Cable feed : According to table overleaf Range of dimensions : See the table below Protection : Zinc coating, varnishing Colours Glazing 100kg maximum.